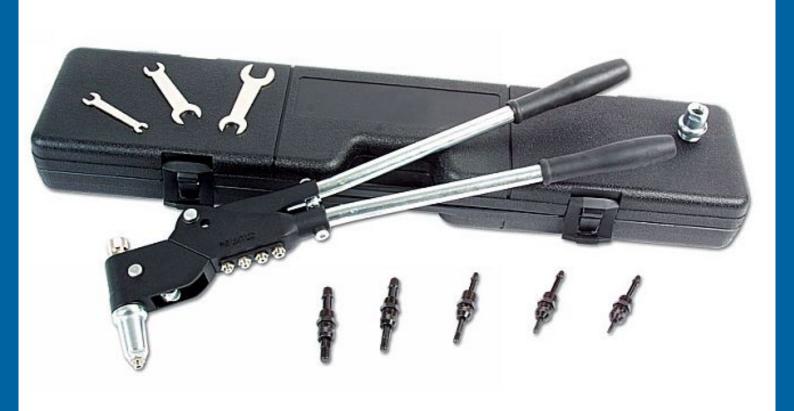

## Long Handle Swivel Head Riveter Set

Long handled riveter and RivNut tool, with swivel head.

## **Additional Information**

- One handed operation, with 360° swivel action; overall length 570mm (handle length 350mm).
- Suitable for: 3.2, 4.0, 4.8 and 6.4mm rivets.
- Suitable for: M4, M5, M6, M8 and M10 nut rivets.
- Nut Rivets and Rivets available separately, please see Laser part nos. 0981 0983, 3643 3644 and 1800 1802. Connect offer sets of
  assorted rivets, please see part nos. 31843 and 31844.

LASER Kamasa Gunson Connect

• Spare mandrils available - please see Laser part nos. 2770 (M4), 2771 (M5), 2772 (M6), 2773 (M8) and 2774 (M10).

http://lasertools.co.uk/product/3597

Distributed by The Tool Connection Ltd. (ineton Road | Southam | Warwickshire | CV47 0DR '| +44 (0) 1926 815 000 F | +44 (0) 1926 815 888 '| info@to\_connection could wave toolconnection c